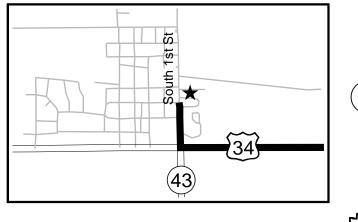

# Spring Fling 2024

South Bend

Ride Starts at 9:00 am
On-site registration at 8:30 am
Course closes at 3:00 pm

Eagle Start / Finish / SAG:

Eagle Elementary School 600 South 1st Street Louisville Start / Finish / SAG:

## **Eagle Detail**

**EAGLE** Start / Finish

<del>34</del>

Elmwood '