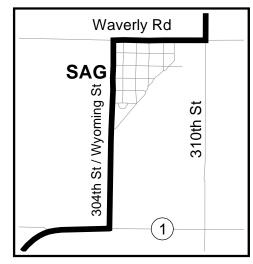

#### **Murdock SAG:**

Elmwood-Murdock Jr/Sr High School Ballfield 300 Wyoming Street

### **Distances:**

Eagle - Louisville - Eagle or

Louisville - Eagle - Louisville: 59 miles

Eagle - Murdock - Eagle: 31 miles

Louisville - Murdock - Louisville: 28 miles

Murdock SAG

310th Street

## **Murdock Detail**