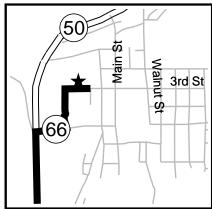

# Spring Fling 2023

Ride Starts at 9:00 am
On-site registration at 8:30 am
Course closes at 3:00 pm



LOUISVILLE

Eagle Start / Finish / SAG:

Eagle Elementary School 600 South 1st Street Louisville Start / Finish / SAG:

Louisville Public Schools 202 West 3rd Street

### Murdock SAG:

Elmwood-Murdock Jr/Sr High School Ballfield 300 Wyoming Street

## **Distances:**

Eagle - Louisville - Eagle or

Louisville - Eagle - Louisville: 59 miles

Eagle - Murdock - Eagle: 31 miles

Louisville - Murdock - Louisville: 28 miles

Murdock SAG

310th Street

# Eagle Detail



EAGLE Start / Finish

34

Elmwood '

# South Bend Start / Finish 50 Louisville Detail



# **Murdock Detail**