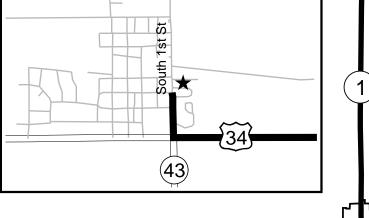

# Spring Fling 2023

Ride Starts at 9:00 am
On-site registration at 8:30 am
Course closes at 3:00 pm



LOUISVILLE

Eagle Start / Finish / SAG:

Eagle Elementary School 600 South 1st Street Louisville Start / Finish / SAG:

Louisville Public Schools 202 West 3rd Street

### Murdock SAG:

Elmwood-Murdock Jr/Sr High School Ballfield 300 Wyoming Street

## **Distances:**

Eagle - Louisville - Eagle or

Louisville - Eagle - Louisville: 59 miles

Eagle - Murdock - Eagle: 31 miles

Louisville - Murdock - Louisville: 28 miles

Murdock SAG

310th Street

# Eagle Detail



EAGLE Start / Finish

34

Elmwood '

# South Bend Start / Finish 50 Louisville Detail



# **Murdock Detail**