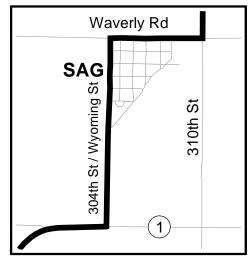

# Spring Fling 2023

Ride Starts at 9:00 am
On-site registration at 8:30 am
Course closes at 3:00 pm



LOUISVILLE

Eagle Start / Finish / SAG:

Eagle Elementary School 600 South 1st Street Louisville Start / Finish / SAG:

Louisville Public Schools 202 West 3rd Street

### Murdock SAG:

Elmwood-Murdock Jr/Sr High School Ballfield 300 Wyoming Street

## **Distances:**

Eagle - Louisville - Eagle or

Louisville - Eagle - Louisville: 59 miles

Eagle - Murdock - Eagle: 31 miles

Louisville - Murdock - Louisville: 28 miles

Murdock SAG

310th Street

# Eagle Detail



EAGLE Start / Finish

34

Elmwood '

# South Bend Start / Finish 50 Louisville Detail



# **Murdock Detail**